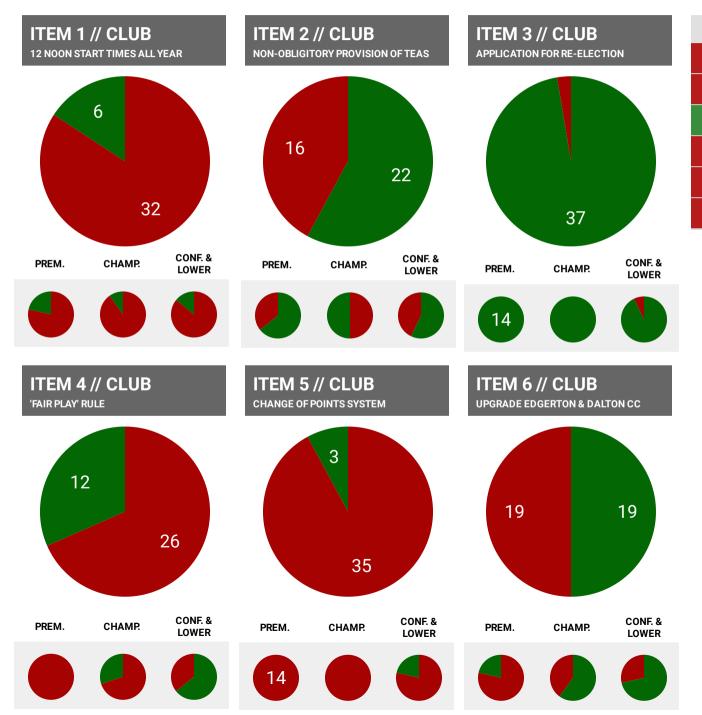

An overview of the voting by clubs.

| Item   | Result   | For | Agai | % In Favour |
|--------|----------|-----|------|-------------|
| Item 1 | Rejected | 6   | 32   | 15.79%      |
| ltem 2 | Rejected | 22  | 16   | 57.89%      |
| Item 3 | Carried  | 37  | 1    | 97.37%      |
| ltem 4 | Rejected | 12  | 26   | 31.58%      |
| Item 5 | Rejected | 3   | 35   | 7.89%       |
| ltem 6 | Rejected | 19  | 19   | 50%         |

Votes Required To Carry

26