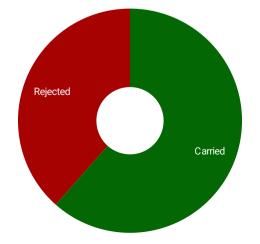

| ltem    | Proposal 0 🔺 | Description                                           | Votes Req | For | Against | % In Favour | Result   |
|---------|--------------|-------------------------------------------------------|-----------|-----|---------|-------------|----------|
| Item 1  | Club         | 12 Noon Start Times all Season                        | 26        | 6   | 32      | 15.79%      | Rejected |
| ltem 2  | Club         | Non-obligitory Provision of Teas                      | 26        | 22  | 16      | 57.89%      | Rejected |
| ltem 3  | Club         | Application For Re-election                           | 26        | 37  | 1       | 97.37%      | Carried  |
| ltem 4  | Club         | "Fair Play" Rule                                      | 26        | 12  | 26      | 31.58%      | Rejected |
| ltem 5  | Club         | Change of Points System                               | 26        | 3   | 35      | 7.89%       | Rejected |
| ltem 6  | Club         | Upgrade Associate Membership for Edgerton & Dalton CC | 26        | 19  | 19      | 50.00%      | Rejected |
| ltem 7  | Executive    | Upgrade all Associate Member Clubs to Full Members    | 26        | 37  | 1       | 97.37%      | Carried  |
| ltem 8  | Executive    | Early Abandonment of 1XI Matches                      | 26        | 35  | 3       | 92.11%      | Carried  |
| ltem 9  | Executive    | Reduction Of Overs In Anticipation of Bad Weather     | 26        | 35  | 3       | 92.11%      | Carried  |
| ltem 10 | Executive    | Public Liability Insurance Indemnity Increase         | 26        | 31  | 7       | 81.58%      | Carried  |
| Item 11 | Executive    | Match Consessions when League Programme Washout       | 26        | 34  | 4       | 89.47%      | Carried  |
| Item 12 | Executive    | Nomination of Match-winning Performance Award         | 26        | 36  | 2       | 94.74%      | Carried  |
| Item 13 | Executive    | League Restrure (including 12 Team Premiership)       | 26        | 27  | 11      | 71.05%      | Carried  |