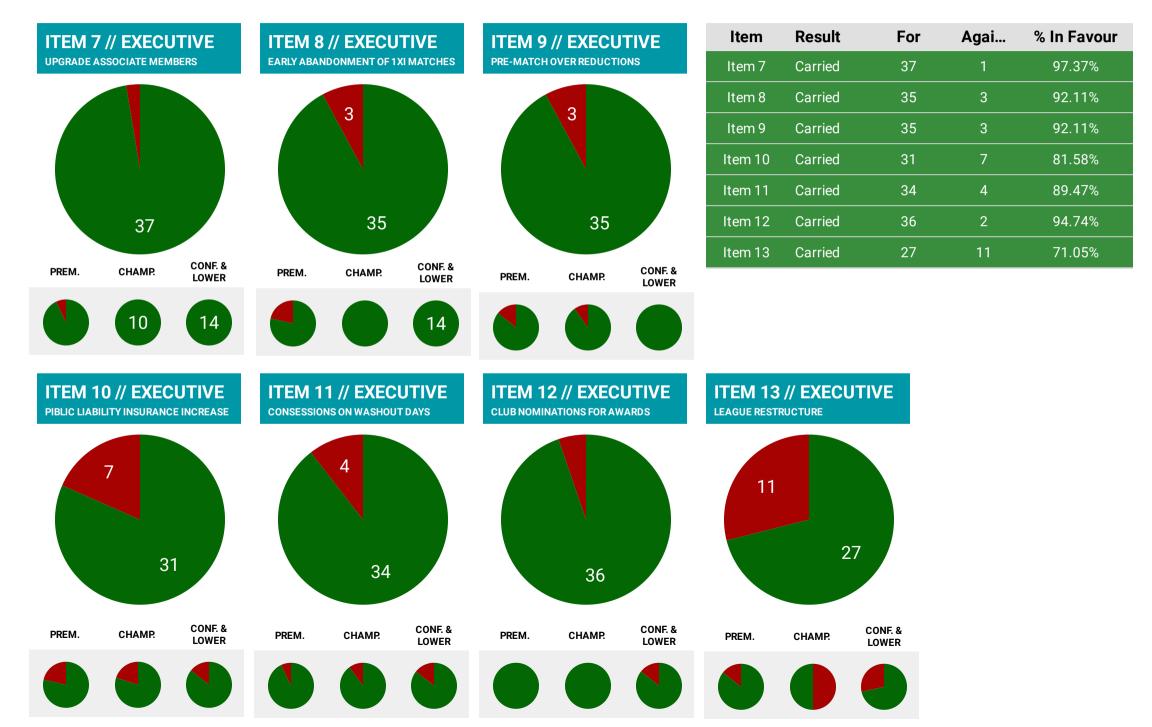

| ltem    | Proposal 0 🔺 | Description                                           | Votes Req | For | Against | % In Favour | Result   |
|---------|--------------|-------------------------------------------------------|-----------|-----|---------|-------------|----------|
| Item 1  | Club         | 12 Noon Start Times all Season                        | 26        | 6   | 32      | 15.79%      | Rejected |
| ltem 2  | Club         | Non-obligitory Provision of Teas                      | 26        | 22  | 16      | 57.89%      | Rejected |
| ltem 3  | Club         | Application For Re-election                           | 26        | 37  | 1       | 97.37%      | Carried  |
| ltem 4  | Club         | "Fair Play" Rule                                      | 26        | 12  | 26      | 31.58%      | Rejected |
| ltem 5  | Club         | Change of Points System                               | 26        | 3   | 35      | 7.89%       | Rejected |
| ltem 6  | Club         | Upgrade Associate Membership for Edgerton & Dalton CC | 26        | 19  | 19      | 50.00%      | Rejected |
| ltem 7  | Executive    | Upgrade all Associate Member Clubs to Full Members    | 26        | 37  | 1       | 97.37%      | Carried  |
| ltem 8  | Executive    | Early Abandonment of 1XI Matches                      | 26        | 35  | 3       | 92.11%      | Carried  |
| ltem 9  | Executive    | Reduction Of Overs In Anticipation of Bad Weather     | 26        | 35  | 3       | 92.11%      | Carried  |
| ltem 10 | Executive    | Public Liability Insurance Indemnity Increase         | 26        | 31  | 7       | 81.58%      | Carried  |
| Item 11 | Executive    | Match Consessions when League Programme Washout       | 26        | 34  | 4       | 89.47%      | Carried  |
| Item 12 | Executive    | Nomination of Match-winning Performance Award         | 26        | 36  | 2       | 94.74%      | Carried  |
| Item 13 | Executive    | League Restrure (including 12 Team Premiership)       | 26        | 27  | 11      | 71.05%      | Carried  |

**WEAT HUDDERSFIELD** 

**CRICKET LEAGUE** 

Votes Required To Carry

26

An overview of the voting by the clubs.