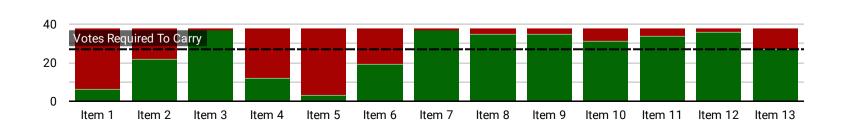

| ltem    | Proposal 0 🔺 | Description                                           | Votes Req | For | Against | % In Favour | Result   |
|---------|--------------|-------------------------------------------------------|-----------|-----|---------|-------------|----------|
| Item 1  | Club         | 12 Noon Start Times all Season                        | 26        | 6   | 32      | 15.79%      | Rejected |
| ltem 2  | Club         | Non-obligitory Provision of Teas                      | 26        | 22  | 16      | 57.89%      | Rejected |
| ltem 3  | Club         | Application For Re-election                           | 26        | 37  | 1       | 97.37%      | Carried  |
| ltem 4  | Club         | "Fair Play" Rule                                      | 26        | 12  | 26      | 31.58%      | Rejected |
| ltem 5  | Club         | Change of Points System                               | 26        | 3   | 35      | 7.89%       | Rejected |
| ltem 6  | Club         | Upgrade Associate Membership for Edgerton & Dalton CC | 26        | 19  | 19      | 50.00%      | Rejected |
| ltem 7  | Executive    | Upgrade all Associate Member Clubs to Full Members    | 26        | 37  | 1       | 97.37%      | Carried  |
| ltem 8  | Executive    | Early Abandonment of 1XI Matches                      | 26        | 35  | 3       | 92.11%      | Carried  |
| ltem 9  | Executive    | Reduction Of Overs In Anticipation of Bad Weather     | 26        | 35  | 3       | 92.11%      | Carried  |
| ltem 10 | Executive    | Public Liability Insurance Indemnity Increase         | 26        | 31  | 7       | 81.58%      | Carried  |
| Item 11 | Executive    | Match Consessions when League Programme Washout       | 26        | 34  | 4       | 89.47%      | Carried  |
| Item 12 | Executive    | Nomination of Match-winning Performance Award         | 26        | 36  | 2       | 94.74%      | Carried  |
| Item 13 | Executive    | League Restrure (including 12 Team Premiership)       | 26        | 27  | 11      | 71.05%      | Carried  |

Votes Required To Carry

26