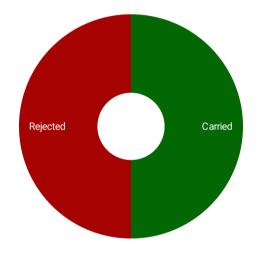

## Breakdown of items with results of the voting

| Item    | Proposal | Description                                     | For | Against | % In F | Exec Posi | Result  |
|---------|----------|-------------------------------------------------|-----|---------|--------|-----------|---------|
| Item 1  | Club     | Attending meetings electronically or in person. |     | 33      | 17.50% | Against   | Reject  |
| Item 2  | Club     | Fine for conceding a League game                | 4   | 36      | 10.00% | Against   | Reject  |
| Item 3  | Club     | Compensation to opponents for conceding a Lea   | 27  | 13      | 67.50% | For       | Carried |
| Item 4  | Club     | Change to the toss and practice                 | 11  | 29      | 27.50% | Against   | Reject  |
| Item 5  | Club     | Removing 50p admin fee for new registrations    | 40  | 0       | 100.00 | For       | Carried |
| Item 6  | Club     | Fines paid once a year with fees.               | 10  | 30      | 25.00% | Against   | Reject  |
| Item 7  | Club     | Allow squad numbers and names on shirts.        | 31  | 9       | 77.50% | For       | Carried |
| Item 8  | Club     | July meeting to allow rule changes              | 4   | 36      | 10.00% | Against   | Reject  |
| Item 9  | Club     | Second Teams to be optional                     | 8   | 32      | 20.00% | Against   | Reject  |
| Item 10 | Club     | Sykes Cup Round one on a Saturday               | 8   | 32      | 20.00% | Against   | Reject  |
| Item 11 | Club     | Single umpires to be paid double                | 27  | 13      | 67.50% | For       | Carried |
| Item 12 | Club     | Electronic on-line scoring to be mandatory.     | 33  | 7       | 82.50% | For       | Carried |
| Item 13 | Club     | Marking of Umpires                              | 35  | 5       | 87.50% | For       | Carried |
| Item 14 | Club     | Change to submission date of rule proposals.    | 38  | 2       | 95.00% | For       | Carried |