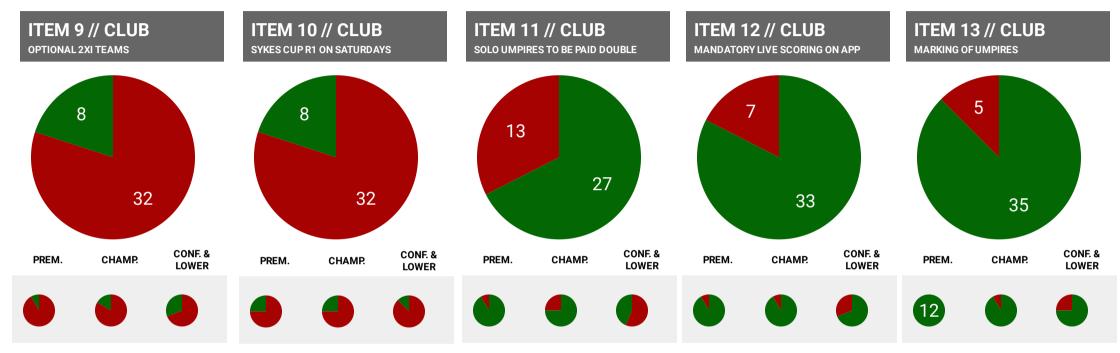

## Breakdown of items with results of the voting

| Item    | Proposal | Description                                     | For | Against | % In F | Exec Posi | Result  |
|---------|----------|-------------------------------------------------|-----|---------|--------|-----------|---------|
| Item 1  | Club     | Attending meetings electronically or in person. |     | 33      | 17.50% | Against   | Reject  |
| Item 2  | Club     | Fine for conceding a League game                | 4   | 36      | 10.00% | Against   | Reject  |
| Item 3  | Club     | Compensation to opponents for conceding a Lea   | 27  | 13      | 67.50% | For       | Carried |
| Item 4  | Club     | Change to the toss and practice                 | 11  | 29      | 27.50% | Against   | Reject  |
| Item 5  | Club     | Removing 50p admin fee for new registrations    | 40  | 0       | 100.00 | For       | Carried |
| Item 6  | Club     | Fines paid once a year with fees.               | 10  | 30      | 25.00% | Against   | Reject  |
| Item 7  | Club     | Allow squad numbers and names on shirts.        | 31  | 9       | 77.50% | For       | Carried |
| Item 8  | Club     | July meeting to allow rule changes              | 4   | 36      | 10.00% | Against   | Reject  |
| Item 9  | Club     | Second Teams to be optional                     | 8   | 32      | 20.00% | Against   | Reject  |
| Item 10 | Club     | Sykes Cup Round one on a Saturday               | 8   | 32      | 20.00% | Against   | Reject  |
| Item 11 | Club     | Single umpires to be paid double                | 27  | 13      | 67.50% | For       | Carried |
| Item 12 | Club     | Electronic on-line scoring to be mandatory.     | 33  | 7       | 82.50% | For       | Carried |
| Item 13 | Club     | Marking of Umpires                              | 35  | 5       | 87.50% | For       | Carried |
| Item 14 | Club     | Change to submission date of rule proposals.    | 38  | 2       | 95.00% | For       | Carried |

Quick Links: Home | Prev | Next

Votes Required To Carry

| Item    | Exec    | Result   | For | Ag | % In Fav |
|---------|---------|----------|-----|----|----------|
| Item 9  | Against | Rejected | 8   | 32 | 20%      |
| Item 10 | Against | Rejected | 8   | 32 | 20%      |
| Item 11 | For     | Carried  | 27  | 13 | 67.5%    |
| Item 12 | For     | Carried  | 33  | 7  | 82.5%    |
| Item 13 | For     | Carried  | 35  | 5  | 87.5%    |
| Item 14 | For     | Carried  | 38  | 2  | 95%      |
| Item 15 | For     | Carried  | 39  | 1  | 97.5%    |
| Item 16 | Against | Rejected | 9   | 31 | 22.5%    |