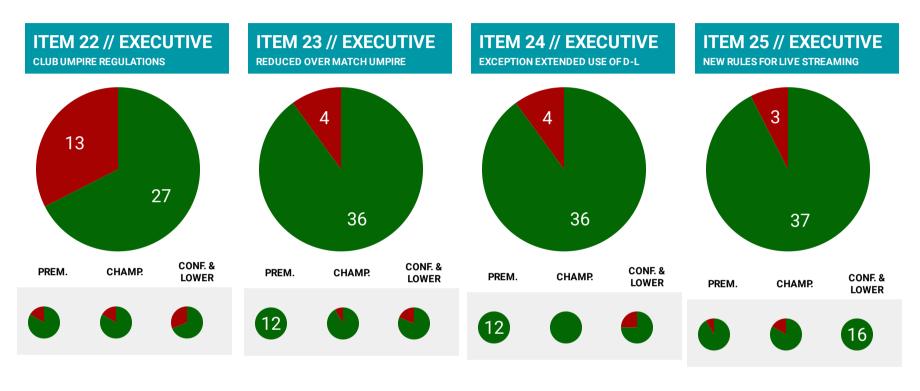

Analysis: Item 17 | Item 18 | Item 19 | Item 20 | Item 21 | Clubs A-H | Clubs K-U

Quick Links: Home | Prev | Next

Votes Required To Carry

27

An overview of the voting by clubs.

| Item    | Result  | For | Agai | % In Favour |
|---------|---------|-----|------|-------------|
| Item 22 | Carried | 27  | 13   | 67.5%       |
| Item 23 | Carried | 36  | 4    | 90%         |
| ltem 24 | Carried | 36  | 4    | 90%         |
| Item 25 | Carried | 37  | 3    | 92.5%       |