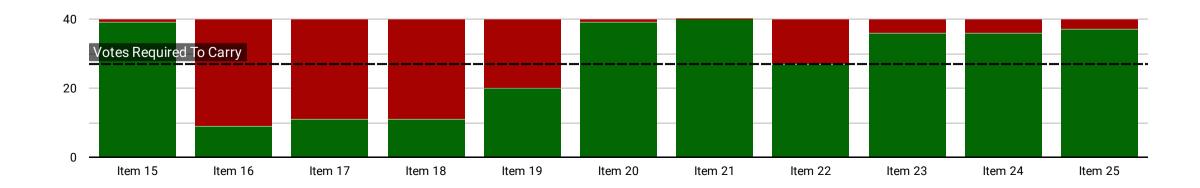

## Breakdown of items with results of the voting

| Item    | Proposal  | Description                                        | For | Against | % In F | Exec Posi | Result  |
|---------|-----------|----------------------------------------------------|-----|---------|--------|-----------|---------|
| Item 15 | Club      | Change to Duckworth/Lewis                          | 39  | 1       | 97.50% | For       | Carried |
| Item 16 | Club      | Opting out of the Sykes Cup Competition            | 9   | 31      | 22.50% | Against   | Reject  |
| Item 17 | Club      | Opting out of the Paddock Shield Competition       | 11  | 29      | 27.50% | Against   | Reject  |
| Item 18 | Club      | Opting out of the Oddfellows Cup Competition       | 11  | 29      | 27.50% | Against   | Reject  |
| Item 19 | Club      | Opting out of the Earnshaw Cup Competition         | 20  | 20      | 50.00% | Neutral   | Reject  |
| Item 20 | Club      | Deputy Umpires to be 18 years old or over          | 39  | 1       | 97.50% | For       | Carried |
| Item 21 | Club      | Counter attractions on the scheduled Sykes Cup fi  | 40  | 0       | 100.00 | For       | Carried |
| Item 22 | Executive | Club Umpire Regulations                            | 27  | 13      | 67.50% | For       | Carried |
| Item 23 | Executive | Umpire involvement for reduced overs game          | 36  | 4       | 90.00% | For       | Carried |
| Item 24 | Executive | Use of Duckworth Lewis in exceptional circumsta    | 36  | 4       | 90.00% | For       | Carried |
| Item 25 | Executive | New rule for live streaming and filming of cricket | 37  | 3       | 92.50% | For       | Carried |

Quick Links: Home | Prev | Next

Votes Required To Carry

| Item    | Exec    | Result   | For | Ag | % In Fav |
|---------|---------|----------|-----|----|----------|
| Item 9  | Against | Rejected | 8   | 32 | 20%      |
| Item 10 | Against | Rejected | 8   | 32 | 20%      |
| Item 11 | For     | Carried  | 27  | 13 | 67.5%    |
| Item 12 | For     | Carried  | 33  | 7  | 82.5%    |
| Item 13 | For     | Carried  | 35  | 5  | 87.5%    |
| Item 14 | For     | Carried  | 38  | 2  | 95%      |
| Item 15 | For     | Carried  | 39  | 1  | 97.5%    |
| Item 16 | Against | Rejected | 9   | 31 | 22.5%    |

Analysis: Item 17 | Item 18 | Item 19 | Item 20 | Item 21 | Clubs A-H | Clubs K-U

Quick Links: Home | Prev | Next

Votes Required To Carry

27

An overview of the voting by clubs.

| Item    | Exec    | Result   | For | Ag | % In Fav |
|---------|---------|----------|-----|----|----------|
| Item 17 | Against | Rejected | 11  | 29 | 27.5%    |
| Item 18 | Against | Rejected | 11  | 29 | 27.5%    |
| Item 19 | Neutral | Rejected | 20  | 20 | 50%      |
| Item 20 | For     | Carried  | 39  | 1  | 97.5%    |
| Item 21 | For     | Carried  | 40  | 0  | 100%     |

Analysis: Item 17 | Item 18 | Item 19 | Item 20 | Item 21 | Clubs A-H | Clubs K-U

Quick Links: Home | Prev | Next

Votes Required To Carry

27

An overview of the voting by clubs.

| Item    | Result  | For | Agai | % In Favour |
|---------|---------|-----|------|-------------|
| Item 22 | Carried | 27  | 13   | 67.5%       |
| Item 23 | Carried | 36  | 4    | 90%         |
| ltem 24 | Carried | 36  | 4    | 90%         |
| Item 25 | Carried | 37  | 3    | 92.5%       |