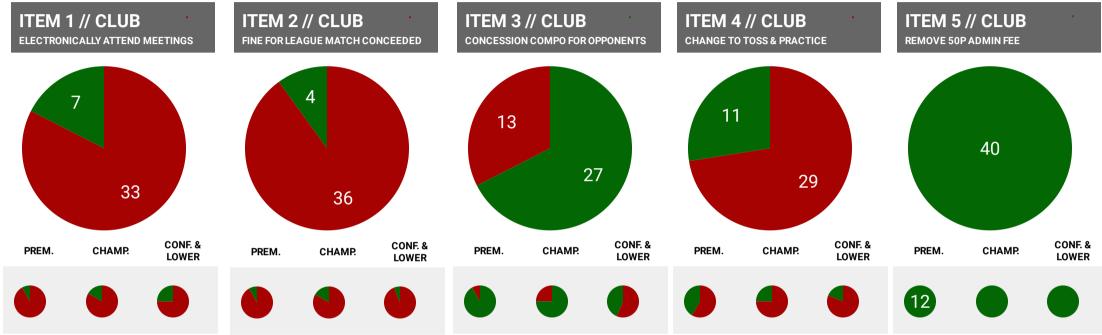

## Breakdown of items with results of the voting

| Item    | Proposal | Description                                     | For | Against | % In F | Exec Posi | Result  |
|---------|----------|-------------------------------------------------|-----|---------|--------|-----------|---------|
| Item 1  | Club     | Attending meetings electronically or in person. |     | 33      | 17.50% | Against   | Reject  |
| Item 2  | Club     | Fine for conceding a League game                | 4   | 36      | 10.00% | Against   | Reject  |
| Item 3  | Club     | Compensation to opponents for conceding a Lea   | 27  | 13      | 67.50% | For       | Carried |
| Item 4  | Club     | Change to the toss and practice                 | 11  | 29      | 27.50% | Against   | Reject  |
| Item 5  | Club     | Removing 50p admin fee for new registrations    | 40  | 0       | 100.00 | For       | Carried |
| Item 6  | Club     | Fines paid once a year with fees.               | 10  | 30      | 25.00% | Against   | Reject  |
| Item 7  | Club     | Allow squad numbers and names on shirts.        | 31  | 9       | 77.50% | For       | Carried |
| Item 8  | Club     | July meeting to allow rule changes              | 4   | 36      | 10.00% | Against   | Reject  |
| Item 9  | Club     | Second Teams to be optional                     | 8   | 32      | 20.00% | Against   | Reject  |
| Item 10 | Club     | Sykes Cup Round one on a Saturday               | 8   | 32      | 20.00% | Against   | Reject  |
| Item 11 | Club     | Single umpires to be paid double                | 27  | 13      | 67.50% | For       | Carried |
| Item 12 | Club     | Electronic on-line scoring to be mandatory.     | 33  | 7       | 82.50% | For       | Carried |
| Item 13 | Club     | Marking of Umpires                              | 35  | 5       | 87.50% | For       | Carried |
| Item 14 | Club     | Change to submission date of rule proposals.    | 38  | 2       | 95.00% | For       | Carried |

## Votes Required To Carry

Analysis: Item 1 | Item 2 | Item 3 | Item 4 | Item 5 | Item 6 | Item 7 | Item 8 | Clubs A-H | Clubs K-U

Quick Links: Home | Prev | Next

Votes Required To Carry

| Item   | Exec    | Result   | For | Ag | % In Fav |
|--------|---------|----------|-----|----|----------|
| Item 1 | Against | Rejected | 7   | 33 | 17.5%    |
| Item 2 | Against | Rejected | 4   | 36 | 10%      |
| Item 3 | For     | Carried  | 27  | 13 | 67.5%    |
| Item 4 | Against | Rejected | 11  | 29 | 27.5%    |
| Item 5 | For     | Carried  | 40  | 0  | 100%     |
| Item 6 | Against | Rejected | 10  | 30 | 25%      |
| Item 7 | For     | Carried  | 31  | 9  | 77.5%    |
| Item 8 | Against | Rejected | 4   | 36 | 10%      |