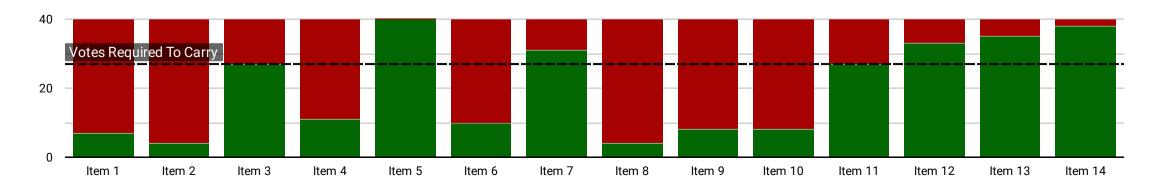

## Breakdown of items with results of the voting

| Item    | Proposal | Description                                     | For | Against | % In F | Exec Posi | Result  |
|---------|----------|-------------------------------------------------|-----|---------|--------|-----------|---------|
| Item 1  | Club     | Attending meetings electronically or in person. |     | 33      | 17.50% | Against   | Reject  |
| Item 2  | Club     | Fine for conceding a League game                | 4   | 36      | 10.00% | Against   | Reject  |
| Item 3  | Club     | Compensation to opponents for conceding a Lea   | 27  | 13      | 67.50% | For       | Carried |
| Item 4  | Club     | Change to the toss and practice                 | 11  | 29      | 27.50% | Against   | Reject  |
| Item 5  | Club     | Removing 50p admin fee for new registrations    | 40  | 0       | 100.00 | For       | Carried |
| Item 6  | Club     | Fines paid once a year with fees.               | 10  | 30      | 25.00% | Against   | Reject  |
| Item 7  | Club     | Allow squad numbers and names on shirts.        | 31  | 9       | 77.50% | For       | Carried |
| Item 8  | Club     | July meeting to allow rule changes              | 4   | 36      | 10.00% | Against   | Reject  |
| Item 9  | Club     | Second Teams to be optional                     | 8   | 32      | 20.00% | Against   | Reject  |
| Item 10 | Club     | Sykes Cup Round one on a Saturday               | 8   | 32      | 20.00% | Against   | Reject  |
| Item 11 | Club     | Single umpires to be paid double                | 27  | 13      | 67.50% | For       | Carried |
| Item 12 | Club     | Electronic on-line scoring to be mandatory.     | 33  | 7       | 82.50% | For       | Carried |
| Item 13 | Club     | Marking of Umpires                              | 35  | 5       | 87.50% | For       | Carried |
| Item 14 | Club     | Change to submission date of rule proposals.    | 38  | 2       | 95.00% | For       | Carried |

## Votes Required To Carry

Analysis: Item 1 | Item 2 | Item 3 | Item 4 | Item 5 | Item 6 | Item 7 | Item 8 | Clubs A-H | Clubs K-U

Quick Links: Home | Prev | Next

Votes Required To Carry

| Item   | Exec    | Result   | For | Ag | % In Fav |
|--------|---------|----------|-----|----|----------|
| Item 1 | Against | Rejected | 7   | 33 | 17.5%    |
| Item 2 | Against | Rejected | 4   | 36 | 10%      |
| Item 3 | For     | Carried  | 27  | 13 | 67.5%    |
| Item 4 | Against | Rejected | 11  | 29 | 27.5%    |
| Item 5 | For     | Carried  | 40  | 0  | 100%     |
| Item 6 | Against | Rejected | 10  | 30 | 25%      |
| Item 7 | For     | Carried  | 31  | 9  | 77.5%    |
| Item 8 | Against | Rejected | 4   | 36 | 10%      |

Quick Links: Home | Prev | Next

Votes Required To Carry

| Item    | Exec    | Result   | For | Ag | % In Fav |
|---------|---------|----------|-----|----|----------|
| Item 9  | Against | Rejected | 8   | 32 | 20%      |
| Item 10 | Against | Rejected | 8   | 32 | 20%      |
| Item 11 | For     | Carried  | 27  | 13 | 67.5%    |
| Item 12 | For     | Carried  | 33  | 7  | 82.5%    |
| Item 13 | For     | Carried  | 35  | 5  | 87.5%    |
| Item 14 | For     | Carried  | 38  | 2  | 95%      |
| Item 15 | For     | Carried  | 39  | 1  | 97.5%    |
| Item 16 | Against | Rejected | 9   | 31 | 22.5%    |