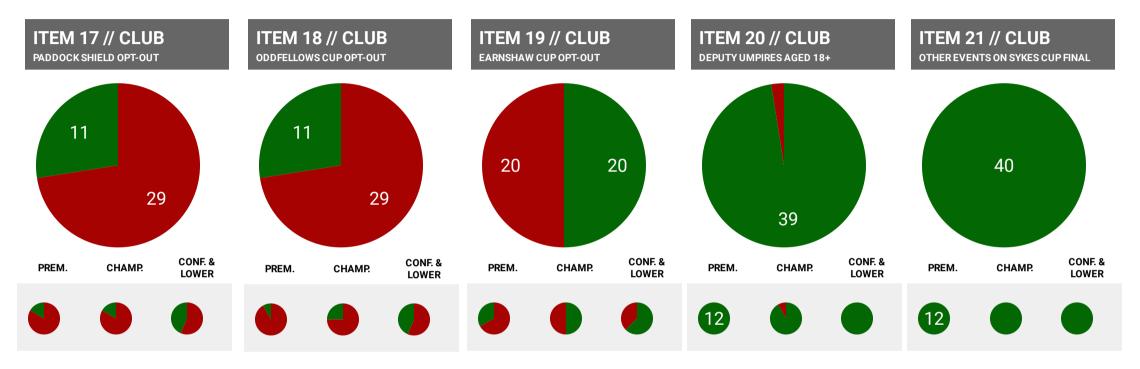

Analysis: Item 17 | Item 18 | Item 19 | Item 20 | Item 21 | Clubs A-H | Clubs K-U

Quick Links: Home | Prev | Next

Votes Required To Carry

27

An overview of the voting by clubs.

| Item    | Exec    | Result   | For | Ag | % In Fav |
|---------|---------|----------|-----|----|----------|
| Item 17 | Against | Rejected | 11  | 29 | 27.5%    |
| Item 18 | Against | Rejected | 11  | 29 | 27.5%    |
| Item 19 | Neutral | Rejected | 20  | 20 | 50%      |
| Item 20 | For     | Carried  | 39  | 1  | 97.5%    |
| Item 21 | For     | Carried  | 40  | 0  | 100%     |