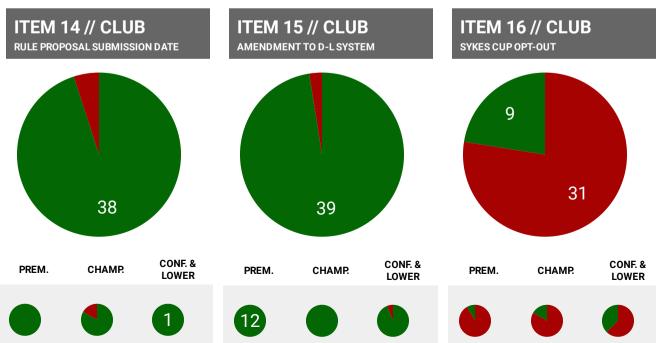

## Breakdown of items with results of the voting

| Item    | Proposal  | Description                                        | For | Against | % In F | Exec Posi | Result  |
|---------|-----------|----------------------------------------------------|-----|---------|--------|-----------|---------|
| Item 15 | Club      | Change to Duckworth/Lewis                          | 39  | 1       | 97.50% | For       | Carried |
| Item 16 | Club      | Opting out of the Sykes Cup Competition            | 9   | 31      | 22.50% | Against   | Reject  |
| Item 17 | Club      | Opting out of the Paddock Shield Competition       | 11  | 29      | 27.50% | Against   | Reject  |
| Item 18 | Club      | Opting out of the Oddfellows Cup Competition       | 11  | 29      | 27.50% | Against   | Reject  |
| Item 19 | Club      | Opting out of the Earnshaw Cup Competition         | 20  | 20      | 50.00% | Neutral   | Reject  |
| Item 20 | Club      | Deputy Umpires to be 18 years old or over          | 39  | 1       | 97.50% | For       | Carried |
| Item 21 | Club      | Counter attractions on the scheduled Sykes Cup fi  | 40  | 0       | 100.00 | For       | Carried |
| Item 22 | Executive | Club Umpire Regulations                            | 27  | 13      | 67.50% | For       | Carried |
| Item 23 | Executive | Umpire involvement for reduced overs game          | 36  | 4       | 90.00% | For       | Carried |
| Item 24 | Executive | Use of Duckworth Lewis in exceptional circumsta    | 36  | 4       | 90.00% | For       | Carried |
| Item 25 | Executive | New rule for live streaming and filming of cricket | 37  | 3       | 92.50% | For       | Carried |

Quick Links: Home | Prev | Next

Votes Required To Carry

| Item    | Exec    | Result   | For | Ag | % In Fav |
|---------|---------|----------|-----|----|----------|
| Item 9  | Against | Rejected | 8   | 32 | 20%      |
| Item 10 | Against | Rejected | 8   | 32 | 20%      |
| Item 11 | For     | Carried  | 27  | 13 | 67.5%    |
| Item 12 | For     | Carried  | 33  | 7  | 82.5%    |
| Item 13 | For     | Carried  | 35  | 5  | 87.5%    |
| Item 14 | For     | Carried  | 38  | 2  | 95%      |
| Item 15 | For     | Carried  | 39  | 1  | 97.5%    |
| Item 16 | Against | Rejected | 9   | 31 | 22.5%    |