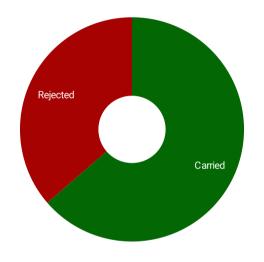

## Breakdown of items with results of the voting

| Item    | Proposal  | Description                                        | For | Against | % In F | Exec Posi | Result  |
|---------|-----------|----------------------------------------------------|-----|---------|--------|-----------|---------|
| Item 15 | Club      | Change to Duckworth/Lewis                          | 39  | 1       | 97.50% | For       | Carried |
| Item 16 | Club      | Opting out of the Sykes Cup Competition            | 9   | 31      | 22.50% | Against   | Reject  |
| Item 17 | Club      | Opting out of the Paddock Shield Competition       | 11  | 29      | 27.50% | Against   | Reject  |
| Item 18 | Club      | Opting out of the Oddfellows Cup Competition       | 11  | 29      | 27.50% | Against   | Reject  |
| Item 19 | Club      | Opting out of the Earnshaw Cup Competition         | 20  | 20      | 50.00% | Neutral   | Reject  |
| Item 20 | Club      | Deputy Umpires to be 18 years old or over          | 39  | 1       | 97.50% | For       | Carried |
| Item 21 | Club      | Counter attractions on the scheduled Sykes Cup fi  | 40  | 0       | 100.00 | For       | Carried |
| Item 22 | Executive | Club Umpire Regulations                            | 27  | 13      | 67.50% | For       | Carried |
| Item 23 | Executive | Umpire involvement for reduced overs game          | 36  | 4       | 90.00% | For       | Carried |
| Item 24 | Executive | Use of Duckworth Lewis in exceptional circumsta    | 36  | 4       | 90.00% | For       | Carried |
| Item 25 | Executive | New rule for live streaming and filming of cricket | 37  | 3       | 92.50% | For       | Carried |