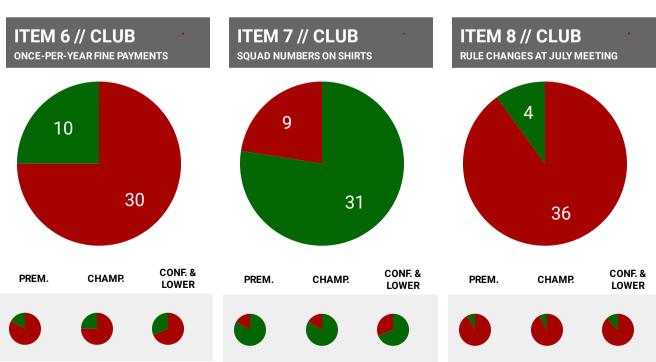

## Breakdown of items with results of the voting

| Item    | Proposal | Description                                     | For | Against | % In F | Exec Posi | Result  |
|---------|----------|-------------------------------------------------|-----|---------|--------|-----------|---------|
| Item 1  | Club     | Attending meetings electronically or in person. |     | 33      | 17.50% | Against   | Reject  |
| Item 2  | Club     | Fine for conceding a League game                | 4   | 36      | 10.00% | Against   | Reject  |
| Item 3  | Club     | Compensation to opponents for conceding a Lea   | 27  | 13      | 67.50% | For       | Carried |
| Item 4  | Club     | Change to the toss and practice                 | 11  | 29      | 27.50% | Against   | Reject  |
| Item 5  | Club     | Removing 50p admin fee for new registrations    | 40  | 0       | 100.00 | For       | Carried |
| Item 6  | Club     | Fines paid once a year with fees.               | 10  | 30      | 25.00% | Against   | Reject  |
| Item 7  | Club     | Allow squad numbers and names on shirts.        | 31  | 9       | 77.50% | For       | Carried |
| Item 8  | Club     | July meeting to allow rule changes              | 4   | 36      | 10.00% | Against   | Reject  |
| Item 9  | Club     | Second Teams to be optional                     | 8   | 32      | 20.00% | Against   | Reject  |
| Item 10 | Club     | Sykes Cup Round one on a Saturday               | 8   | 32      | 20.00% | Against   | Reject  |
| Item 11 | Club     | Single umpires to be paid double                | 27  | 13      | 67.50% | For       | Carried |
| Item 12 | Club     | Electronic on-line scoring to be mandatory.     | 33  | 7       | 82.50% | For       | Carried |
| Item 13 | Club     | Marking of Umpires                              | 35  | 5       | 87.50% | For       | Carried |
| Item 14 | Club     | Change to submission date of rule proposals.    | 38  | 2       | 95.00% | For       | Carried |

Quick Links: Home | Prev | Next

Votes Required To Carry

| Item    | Exec    | Result   | For | Ag | % In Fav |
|---------|---------|----------|-----|----|----------|
| Item 9  | Against | Rejected | 8   | 32 | 20%      |
| Item 10 | Against | Rejected | 8   | 32 | 20%      |
| Item 11 | For     | Carried  | 27  | 13 | 67.5%    |
| Item 12 | For     | Carried  | 33  | 7  | 82.5%    |
| Item 13 | For     | Carried  | 35  | 5  | 87.5%    |
| Item 14 | For     | Carried  | 38  | 2  | 95%      |
| Item 15 | For     | Carried  | 39  | 1  | 97.5%    |
| Item 16 | Against | Rejected | 9   | 31 | 22.5%    |