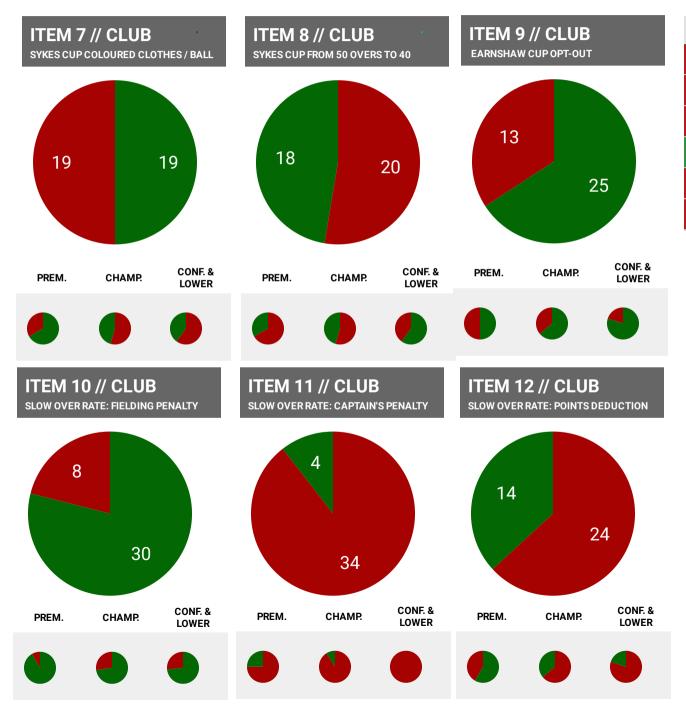

Votes Required To Carry

26

An overview of the voting by clubs.

| Item    | Exec    | Result   | For | Ag | % In Fav |
|---------|---------|----------|-----|----|----------|
| Item 7  | For     | Rejected | 19  | 19 | 50%      |
| Item 8  | Divided | Rejected | 18  | 20 | 47.37%   |
| Item 9  | Neutral | Rejected | 25  | 13 | 65.79%   |
| Item 10 | For     | Carried  | 30  | 8  | 78.95%   |
| Item 11 | Against | Rejected | 4   | 34 | 10.53%   |
| Item 12 | Neutral | Rejected | 14  | 24 | 36.84%   |