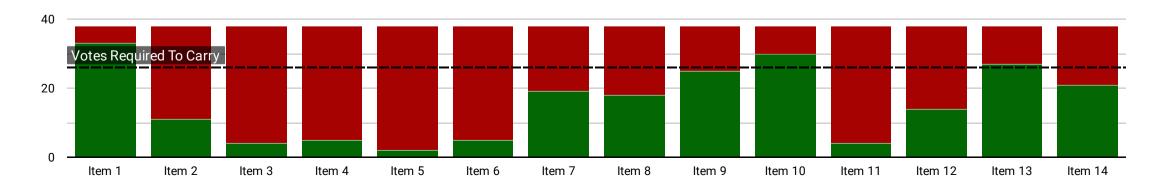

## Breakdown of items with results of the voting

| Item    | Proposal  | Description                                         | For | Against | % In F | Exec Posi | Result  |
|---------|-----------|-----------------------------------------------------|-----|---------|--------|-----------|---------|
| Item 1  | Club      | Private space to be provided for scorers            | 33  | 5       | 86.84% | For       | Carried |
| Item 2  | Club      | Teas to be mandatory in top three divisions         | 11  | 27      | 28.95% | Against   | Reject  |
| Item 3  | Club      | Increased stoppage time for DLS                     | 4   | 34      | 10.53% | Against   | Reject  |
| Item 4  | Club      | Penalty for failing to score via P-C app            | 5   | 33      | 13.16% | Against   | Reject  |
| Item 5  | Club      | DLS to be switched on prior to all matches          | 2   | 36      | 5.26%  | Against   | Reject  |
| Item 6  | Club      | 12 noon start times for ALL Senior League / Cup fi  | 5   | 33      | 13.16% | Against   | Reject  |
| Item 7  | Club      | Sykes Cup clothing colour / ball colour change      | 19  | 19      | 50.00% | For       | Reject  |
| Item 8  | Club      | Sykes Cup from 50 overs to 40 overs                 | 18  | 20      | 47.37% | Divided   | Reject  |
| Item 9  | Club      | Opting out of the Earnshaw Cup Competition          | 25  | 13      | 65.79% | Neutral   | Reject  |
| Item 10 | Club      | Slow Over Rate: Fielding Circle Penalty             | 30  | 8       | 78.95% | For       | Carried |
| Item 11 | Club      | Slow Over Rate: Captain's Suspension Penalty        | 4   | 34      | 10.53% | Against   | Reject  |
| Item 12 | Club      | Slow Over Rate: Points Deduction Penalty            | 14  | 24      | 36.84% | Neutral   | Reject  |
| Item 13 | Executive | 12 noon start times in September for 50 over gam    | 27  | 11      | 71.05% | For       | Carried |
| Item 14 | Executive | Fine introduced for failing to respond to Awards di | 21  | 17      | 55.26% | For       | Reject  |