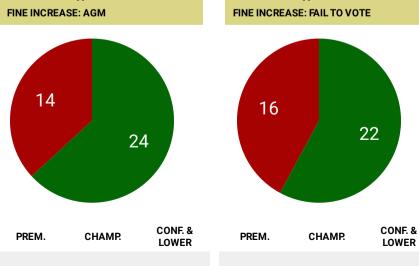

Votes Required To Carry

26

An overview of the voting by clubs.

| Item    | Exec | Result   | For | Ag | % In Fav |
|---------|------|----------|-----|----|----------|
| Item 18 | For  | Rejected | 16  | 22 | 42.11%   |
| Item 19 | For  | Carried  | 29  | 9  | 76.32%   |
| Item 20 | For  | Rejected | 17  | 21 | 44.74%   |
| Item 21 | For  | Rejected | 11  | 27 | 28.95%   |