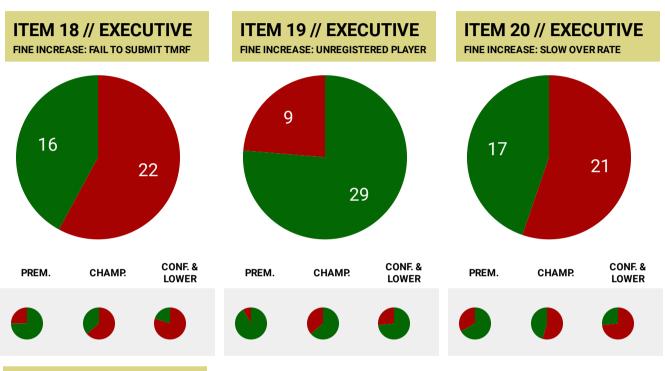

## Breakdown of items with results of the voting

| Item    | Proposal  | Description                                            | For | Against | % In F | Exec Posi | Result  |
|---------|-----------|--------------------------------------------------------|-----|---------|--------|-----------|---------|
| Item 15 | Executive | Fine increase for non-attendance at Council Meeti      | 23  | 15      | 60.53% | For       | Reject  |
| Item 16 | Executive | Fine increase for non-attendance at AGM                | 24  | 14      | 63.16% | For       | Reject  |
| Item 17 | Executive | Fine increase for failing to vote on rules proposals   | 22  | 16      | 57.89% | For       | Reject  |
| Item 18 | Executive | Fine increase for failing to submit TMRF on time       | 16  | 22      | 42.11% | For       | Reject  |
| Item 19 | Executive | Fine increase for playing an unregistered player       | 29  | 9       | 76.32% | For       | Carried |
| Item 20 | Executive | Fine increase for slow over rate                       | 17  | 21      | 44.74% | For       | Reject  |
| Item 21 | Executive | Rule 12 amendment allowing Exec to add / amend         | 11  | 27      | 28.95% | For       | Reject  |
| Item 22 | Experim   | All 50 over cricket to start at 12.30pm                | 30  | 4       | 88.24% | For       | Carried |
| Item 23 | Experim   | 40 overs instead of 45 overs in bottom two divisio     | 17  | 10      | 62.96% | For       | Reject  |
| Item 24 | Experim   | Increase to 12 overs per bowler in Alliance (4th div   | 24  | 9       | 72.73% | For       | Carried |
| Item 25 | Experim   | Legside wides introduction in Alliance (4th division)  | 25  | 7       | 78.13% | For       | Carried |
| Item 26 | Experim   | Five leg-side fielders introduction in Alliance (4th d | 31  | 1       | 96.88% | For       | Carried |

Votes Required To Carry

26

An overview of the voting by clubs.

| Item    | Exec | Result   | For | Ag | % In Fav |
|---------|------|----------|-----|----|----------|
| Item 18 | For  | Rejected | 16  | 22 | 42.11%   |
| Item 19 | For  | Carried  | 29  | 9  | 76.32%   |
| Item 20 | For  | Rejected | 17  | 21 | 44.74%   |
| Item 21 | For  | Rejected | 11  | 27 | 28.95%   |