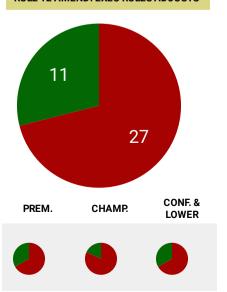

## Breakdown of items with results of the voting

| Item    | Proposal  | Description                                            | For | Against | % In F | Exec Posi | Result  |
|---------|-----------|--------------------------------------------------------|-----|---------|--------|-----------|---------|
| Item 15 | Executive | Fine increase for non-attendance at Council Meeti      | 23  | 15      | 60.53% | For       | Reject  |
| Item 16 | Executive | Fine increase for non-attendance at AGM                | 24  | 14      | 63.16% | For       | Reject  |
| Item 17 | Executive | Fine increase for failing to vote on rules proposals   | 22  | 16      | 57.89% | For       | Reject  |
| Item 18 | Executive | Fine increase for failing to submit TMRF on time       | 16  | 22      | 42.11% | For       | Reject  |
| Item 19 | Executive | Fine increase for playing an unregistered player       | 29  | 9       | 76.32% | For       | Carried |
| Item 20 | Executive | Fine increase for slow over rate                       | 17  | 21      | 44.74% | For       | Reject  |
| Item 21 | Executive | Rule 12 amendment allowing Exec to add / amend         | 11  | 27      | 28.95% | For       | Reject  |
| Item 22 | Experim   | All 50 over cricket to start at 12.30pm                | 30  | 4       | 88.24% | For       | Carried |
| Item 23 | Experim   | 40 overs instead of 45 overs in bottom two divisio     | 17  | 10      | 62.96% | For       | Reject  |
| Item 24 | Experim   | Increase to 12 overs per bowler in Alliance (4th div   | 24  | 9       | 72.73% | For       | Carried |
| Item 25 | Experim   | Legside wides introduction in Alliance (4th division)  | 25  | 7       | 78.13% | For       | Carried |
| Item 26 | Experim   | Five leg-side fielders introduction in Alliance (4th d | 31  | 1       | 96.88% | For       | Carried |

## ITEM 21 // EXECUTIVE RULE 12 AMEND: EXEC RULES ADJUSTS

An overview of the voting by clubs.

9

PREM.

24

CHAMP.

CONF. &

LOWER