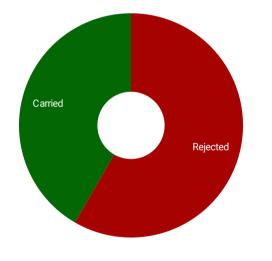

## Breakdown of items with results of the voting

| Item    | Proposal  | Description                                            | For | Against | % In F | Exec Posi | Result  |
|---------|-----------|--------------------------------------------------------|-----|---------|--------|-----------|---------|
| Item 15 | Executive | Fine increase for non-attendance at Council Meeti      | 23  | 15      | 60.53% | For       | Reject  |
| Item 16 | Executive | Fine increase for non-attendance at AGM                | 24  | 14      | 63.16% | For       | Reject  |
| Item 17 | Executive | Fine increase for failing to vote on rules proposals   | 22  | 16      | 57.89% | For       | Reject  |
| Item 18 | Executive | Fine increase for failing to submit TMRF on time       | 16  | 22      | 42.11% | For       | Reject  |
| Item 19 | Executive | Fine increase for playing an unregistered player       | 29  | 9       | 76.32% | For       | Carried |
| Item 20 | Executive | Fine increase for slow over rate                       | 17  | 21      | 44.74% | For       | Reject  |
| Item 21 | Executive | Rule 12 amendment allowing Exec to add / amend         | 11  | 27      | 28.95% | For       | Reject  |
| Item 22 | Experim   | All 50 over cricket to start at 12.30pm                | 30  | 4       | 88.24% | For       | Carried |
| Item 23 | Experim   | 40 overs instead of 45 overs in bottom two divisio     | 17  | 10      | 62.96% | For       | Reject  |
| Item 24 | Experim   | Increase to 12 overs per bowler in Alliance (4th div   | 24  | 9       | 72.73% | For       | Carried |
| Item 25 | Experim   | Legside wides introduction in Alliance (4th division)  | 25  | 7       | 78.13% | For       | Carried |
| Item 26 | Experim   | Five leg-side fielders introduction in Alliance (4th d | 31  | 1       | 96.88% | For       | Carried |