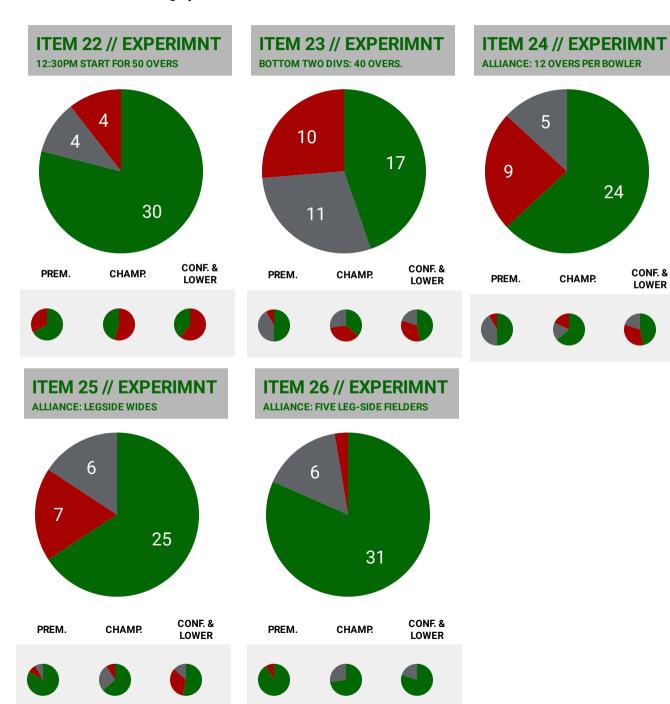

## Breakdown of items with results of the voting

| Item    | Proposal  | Description                                            | For | Against | % In F | Exec Posi | Result  |
|---------|-----------|--------------------------------------------------------|-----|---------|--------|-----------|---------|
| Item 15 | Executive | Fine increase for non-attendance at Council Meeti      | 23  | 15      | 60.53% | For       | Reject  |
| Item 16 | Executive | Fine increase for non-attendance at AGM                | 24  | 14      | 63.16% | For       | Reject  |
| Item 17 | Executive | Fine increase for failing to vote on rules proposals   | 22  | 16      | 57.89% | For       | Reject  |
| Item 18 | Executive | Fine increase for failing to submit TMRF on time       | 16  | 22      | 42.11% | For       | Reject  |
| Item 19 | Executive | Fine increase for playing an unregistered player       | 29  | 9       | 76.32% | For       | Carried |
| Item 20 | Executive | Fine increase for slow over rate                       | 17  | 21      | 44.74% | For       | Reject  |
| Item 21 | Executive | Rule 12 amendment allowing Exec to add / amend         | 11  | 27      | 28.95% | For       | Reject  |
| Item 22 | Experim   | All 50 over cricket to start at 12.30pm                | 30  | 4       | 88.24% | For       | Carried |
| Item 23 | Experim   | 40 overs instead of 45 overs in bottom two divisio     | 17  | 10      | 62.96% | For       | Reject  |
| Item 24 | Experim   | Increase to 12 overs per bowler in Alliance (4th div   | 24  | 9       | 72.73% | For       | Carried |
| Item 25 | Experim   | Legside wides introduction in Alliance (4th division)  | 25  | 7       | 78.13% | For       | Carried |
| Item 26 | Experim   | Five leg-side fielders introduction in Alliance (4th d | 31  | 1       | 96.88% | For       | Carried |

| Item    | Result  | For | Against | Req | % In Fav |
|---------|---------|-----|---------|-----|----------|
| Item 22 | Carried | 30  | 4       | 23  | 88.24%   |
| Item 23 | Reject  | 17  | 10      | 18  | 62.96%   |
| Item 24 | Carried | 24  | 9       | 22  | 72.73%   |
| Item 25 | Carried | 25  | 7       | 22  | 78.13%   |
| Item 26 | Carried | 31  | 1       | 22  | 96.88%   |