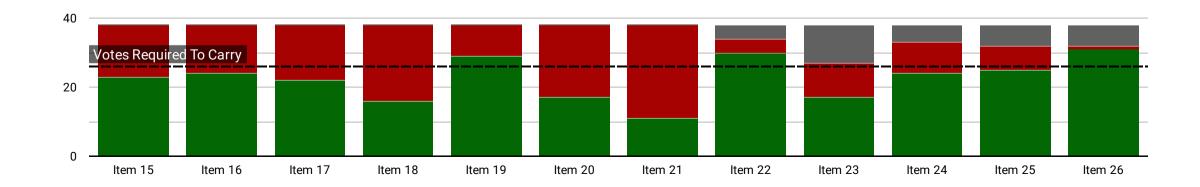

## Breakdown of items with results of the voting

| Item    | Proposal  | Description                                            | For | Against | % In F | Exec Posi | Result  |
|---------|-----------|--------------------------------------------------------|-----|---------|--------|-----------|---------|
| Item 15 | Executive | Fine increase for non-attendance at Council Meeti      | 23  | 15      | 60.53% | For       | Reject  |
| Item 16 | Executive | Fine increase for non-attendance at AGM                | 24  | 14      | 63.16% | For       | Reject  |
| Item 17 | Executive | Fine increase for failing to vote on rules proposals   | 22  | 16      | 57.89% | For       | Reject  |
| Item 18 | Executive | Fine increase for failing to submit TMRF on time       | 16  | 22      | 42.11% | For       | Reject  |
| Item 19 | Executive | Fine increase for playing an unregistered player       | 29  | 9       | 76.32% | For       | Carried |
| Item 20 | Executive | Fine increase for slow over rate                       | 17  | 21      | 44.74% | For       | Reject  |
| Item 21 | Executive | Rule 12 amendment allowing Exec to add / amend         | 11  | 27      | 28.95% | For       | Reject  |
| Item 22 | Experim   | All 50 over cricket to start at 12.30pm                | 30  | 4       | 88.24% | For       | Carried |
| Item 23 | Experim   | 40 overs instead of 45 overs in bottom two divisio     | 17  | 10      | 62.96% | For       | Reject  |
| Item 24 | Experim   | Increase to 12 overs per bowler in Alliance (4th div   | 24  | 9       | 72.73% | For       | Carried |
| Item 25 | Experim   | Legside wides introduction in Alliance (4th division)  | 25  | 7       | 78.13% | For       | Carried |
| Item 26 | Experim   | Five leg-side fielders introduction in Alliance (4th d | 31  | 1       | 96.88% | For       | Carried |

| Item    | Result  | For | Against | Req | % In Fav |
|---------|---------|-----|---------|-----|----------|
| Item 22 | Carried | 30  | 4       | 23  | 88.24%   |
| Item 23 | Reject  | 17  | 10      | 18  | 62.96%   |
| Item 24 | Carried | 24  | 9       | 22  | 72.73%   |
| Item 25 | Carried | 25  | 7       | 22  | 78.13%   |
| Item 26 | Carried | 31  | 1       | 22  | 96.88%   |