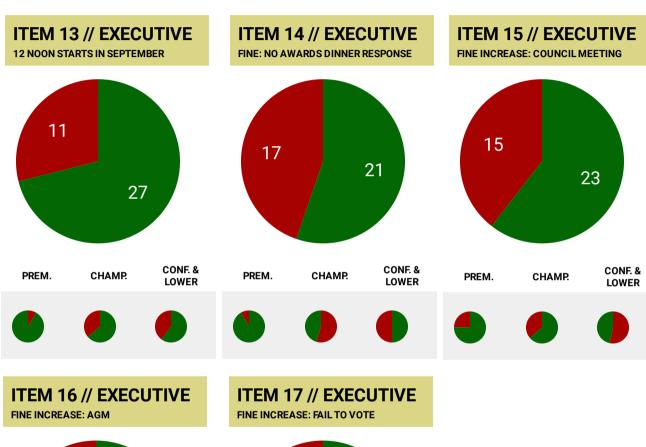

Votes Required To Carry

26

An overview of the voting by clubs.

| Item    | Exec | Result   | For | Ag | % In Fav |
|---------|------|----------|-----|----|----------|
| Item 13 | For  | Carried  | 27  | 11 | 71.05%   |
| Item 14 | For  | Rejected | 21  | 17 | 55.26%   |
| Item 15 | For  | Rejected | 23  | 15 | 60.53%   |
| Item 16 | For  | Rejected | 24  | 14 | 63.16%   |
| Item 17 | For  | Rejected | 22  | 16 | 57.89%   |