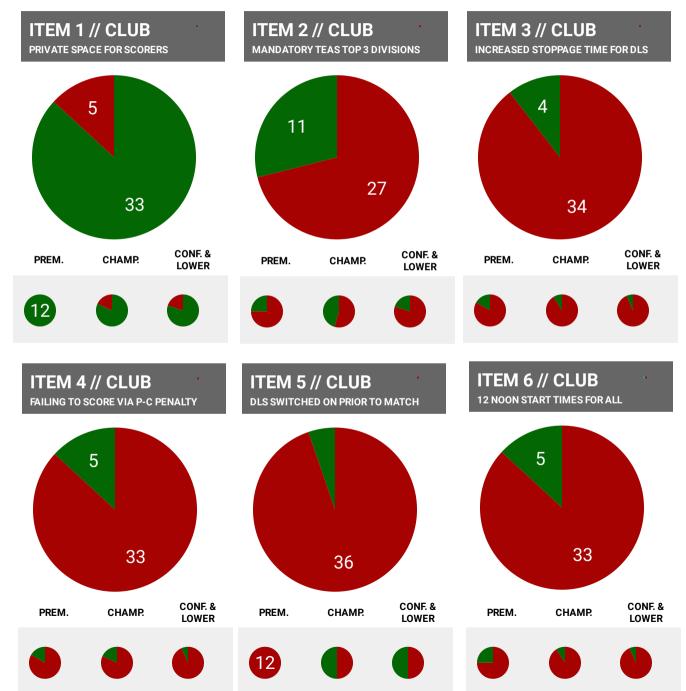

26

Votes Required To Carry

26

An overview of the voting by clubs.

| Item   | Exec    | Result   | For | Ag | % In Fav |
|--------|---------|----------|-----|----|----------|
| Item 1 | For     | Carried  | 33  | 5  | 86.84%   |
| Item 2 | Against | Rejected | 11  | 27 | 28.95%   |
| Item 3 | Against | Rejected | 4   | 34 | 10.53%   |
| Item 4 | Against | Rejected | 5   | 33 | 13.16%   |
| Item 5 | Against | Rejected | 2   | 36 | 5.26%    |
| Item 6 | Against | Rejected | 5   | 33 | 13.16%   |