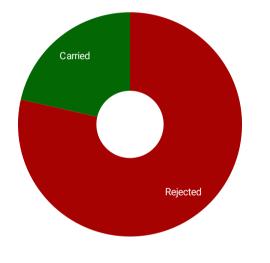

## Breakdown of items with results of the voting

| Item    | Proposal  | Description                                         | For | Against | % In F | Exec Posi | Result  |
|---------|-----------|-----------------------------------------------------|-----|---------|--------|-----------|---------|
| Item 1  | Club      | Private space to be provided for scorers            | 33  | 5       | 86.84% | For       | Carried |
| Item 2  | Club      | Teas to be mandatory in top three divisions         | 11  | 27      | 28.95% | Against   | Reject  |
| Item 3  | Club      | Increased stoppage time for DLS                     | 4   | 34      | 10.53% | Against   | Reject  |
| Item 4  | Club      | Penalty for failing to score via P-C app            | 5   | 33      | 13.16% | Against   | Reject  |
| Item 5  | Club      | DLS to be switched on prior to all matches          | 2   | 36      | 5.26%  | Against   | Reject  |
| Item 6  | Club      | 12 noon start times for ALL Senior League / Cup fi  | 5   | 33      | 13.16% | Against   | Reject  |
| Item 7  | Club      | Sykes Cup clothing colour / ball colour change      | 19  | 19      | 50.00% | For       | Reject  |
| Item 8  | Club      | Sykes Cup from 50 overs to 40 overs                 | 18  | 20      | 47.37% | Divided   | Reject  |
| Item 9  | Club      | Opting out of the Earnshaw Cup Competition          | 25  | 13      | 65.79% | Neutral   | Reject  |
| Item 10 | Club      | Slow Over Rate: Fielding Circle Penalty             | 30  | 8       | 78.95% | For       | Carried |
| Item 11 | Club      | Slow Over Rate: Captain's Suspension Penalty        | 4   | 34      | 10.53% | Against   | Reject  |
| Item 12 | Club      | Slow Over Rate: Points Deduction Penalty            | 14  | 24      | 36.84% | Neutral   | Reject  |
| Item 13 | Executive | 12 noon start times in September for 50 over gam    | 27  | 11      | 71.05% | For       | Carried |
| Item 14 | Executive | Fine introduced for failing to respond to Awards di | 21  | 17      | 55.26% | For       | Reject  |

## Votes Required To Carry

26