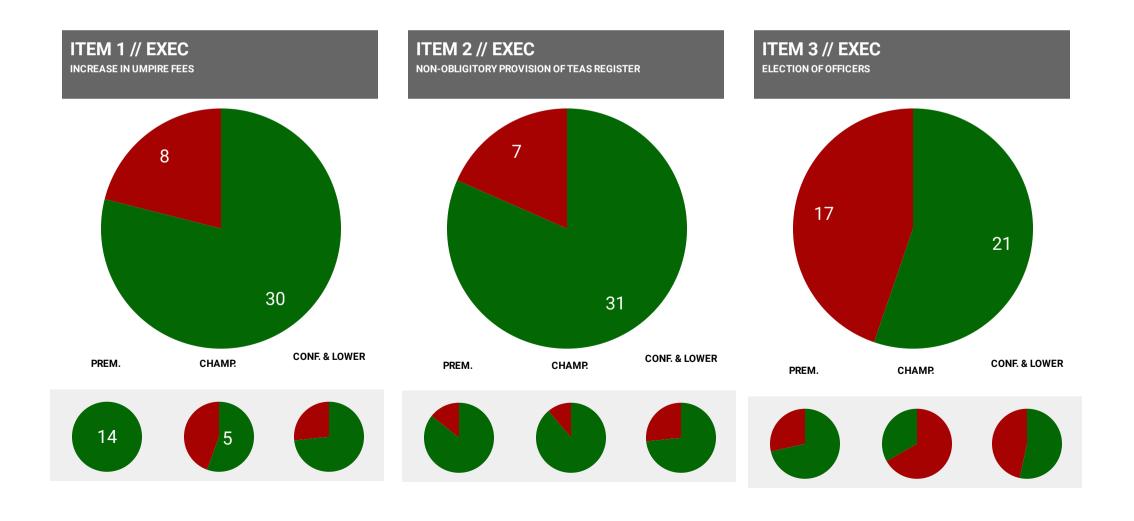

Votes Required To Carry

38

Quick Links: <u>Home</u> | <u>Prev</u> | <u>Next</u>

Breakdown of items with results of the voting

| ltem   | Proposal  | Description                               | Votes Req | For | Against | % In Favour | Result   |
|--------|-----------|-------------------------------------------|-----------|-----|---------|-------------|----------|
| Item 1 | Executive | Increase Of Umpires Fees                  | 26        | 30  | 8       | 78.95%      | Carried  |
| Item 2 | Executive | Non-obligitory Provision of Teas Register | 26        | 31  | 7       | 81.58%      | Carried  |
| Item 3 | Executive | Election of Officers                      | 26        | 21  | 17      | 55.26%      | Rejected |

## An overview of the voting by clubs.

| Votes Required To<br>Carry |  |  |  |  |
|----------------------------|--|--|--|--|
| 26                         |  |  |  |  |

| Item   | Result   | For | Agai | % In Favour |
|--------|----------|-----|------|-------------|
| Item 1 | Carried  | 30  | 8    | 78.95%      |
| Item 2 | Carried  | 31  | 7    | 81.58%      |
| Item 3 | Rejected | 21  | 17   | 55.26%      |