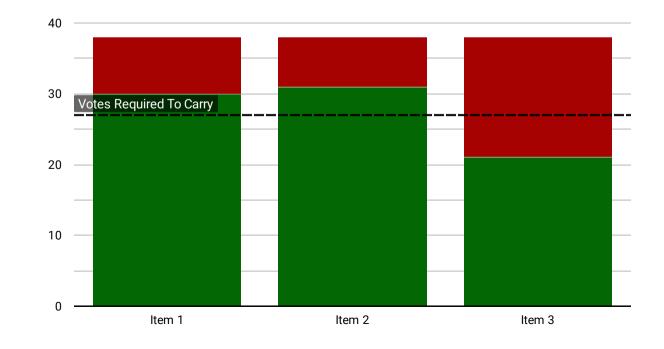

Votes Required To Carry

38

Quick Links: <u>Home</u> | <u>Prev</u> | <u>Next</u>

Breakdown of items with results of the voting

| ltem   | Proposal  | Description                               | Votes Req | For | Against | % In Favour | Result   |
|--------|-----------|-------------------------------------------|-----------|-----|---------|-------------|----------|
| Item 1 | Executive | Increase Of Umpires Fees                  | 26        | 30  | 8       | 78.95%      | Carried  |
| Item 2 | Executive | Non-obligitory Provision of Teas Register | 26        | 31  | 7       | 81.58%      | Carried  |
| Item 3 | Executive | Election of Officers                      | 26        | 21  | 17      | 55.26%      | Rejected |

## An overview of the voting by clubs.

| Votes Required To<br>Carry |  |  |  |  |
|----------------------------|--|--|--|--|
| 26                         |  |  |  |  |

| Item   | Result   | For | Agai | % In Favour |
|--------|----------|-----|------|-------------|
| Item 1 | Carried  | 30  | 8    | 78.95%      |
| Item 2 | Carried  | 31  | 7    | 81.58%      |
| Item 3 | Rejected | 21  | 17   | 55.26%      |