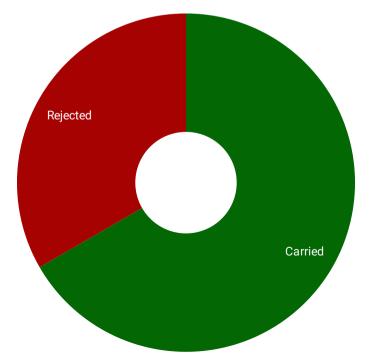

Votes Required To Carry

38

Quick Links: <u>Home</u> | <u>Prev</u> | <u>Next</u>

Breakdown of items with results of the voting

| ltem   | Proposal  | Description                               | Votes Req | For | Against | % In Favour | Result   |
|--------|-----------|-------------------------------------------|-----------|-----|---------|-------------|----------|
| Item 1 | Executive | Increase Of Umpires Fees                  | 26        | 30  | 8       | 78.95%      | Carried  |
| Item 2 | Executive | Non-obligitory Provision of Teas Register | 26        | 31  | 7       | 81.58%      | Carried  |
| Item 3 | Executive | Election of Officers                      | 26        | 21  | 17      | 55.26%      | Rejected |